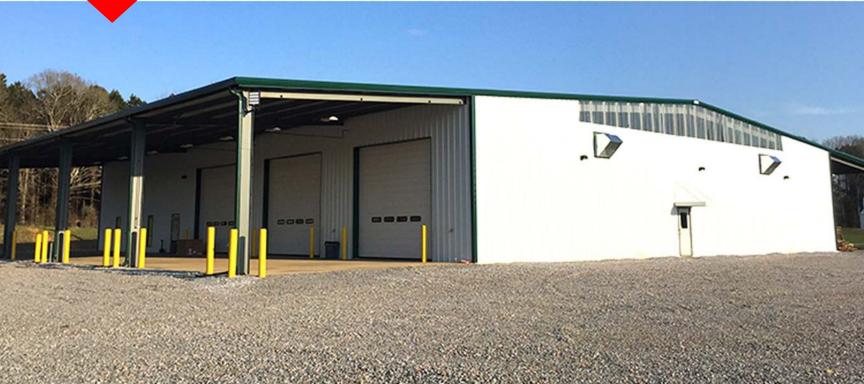

#### **Look for "472"**

Reed's Metals is AC472 accredited. This is the highest level of IAS accreditation.

Reed's Metals is the leading manufacturer of metal roofing and pre-engineered steel buildings in the Southeast. Our industrial buildings are custom designed to meet all of your needs. Contract pricing is offered to commercial and wholesale accounts.