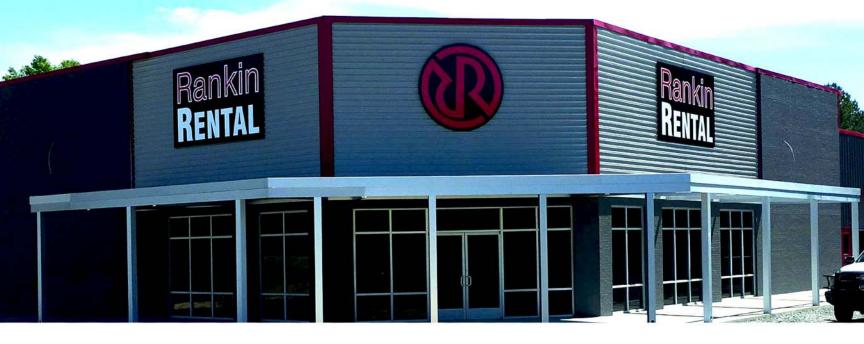

#### **Look for "472"**

Reed's Metals is AC472 accredited. This is the highest level of IAS accreditation.

Reed's Metals is the leading manufacturer of metal roofing and pre-engineered steel buildings in the Southeast. Our industrial buildings are custom designed to meet all of your needs. Contract pricing is offered to commercial and wholesale accounts.