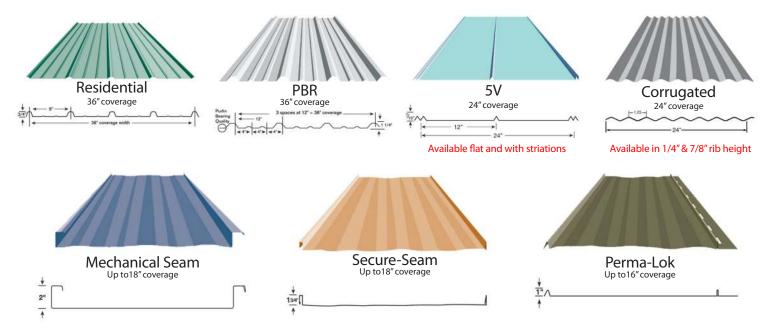

### Metal Roofing

Reed's stocks coils in more than 20 colors, providing short lead times to our customers. We offer PVDF coatings on heavier guage panels in standing seam and PBR profiles. Same-day pick-up on Residential and PBR profiles is available at all Reed's manufacturing locations. Standing seam profiles can be crated and delivered or produced onsite.