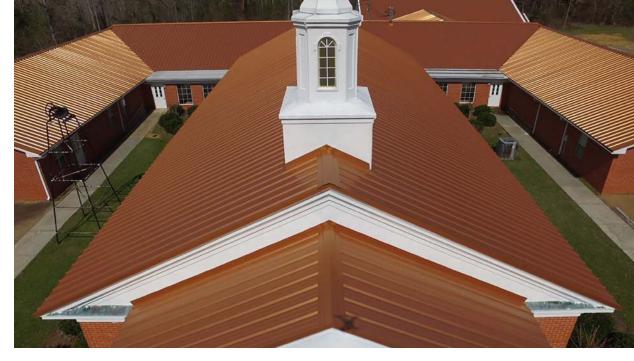

### Metal Roofing

Reed's stocks coils in more than 20 colors, providing short lead times to our customers. We offer PVDF coatings on heavier guage panels in standing seam and PBR profiles. Same-day pick-up on Residential and PBR profiles is available at all Reed's manufacturing locations. Standing seam profiles can be crated and delivered or produced onsite.

**Most importantly** – Reed's proudly utilizes US steel in AZ50 and AZ55 substrates, coated with AkzoNobel's industry leading paint systems, to ensure our customers meet all local and state building codes.