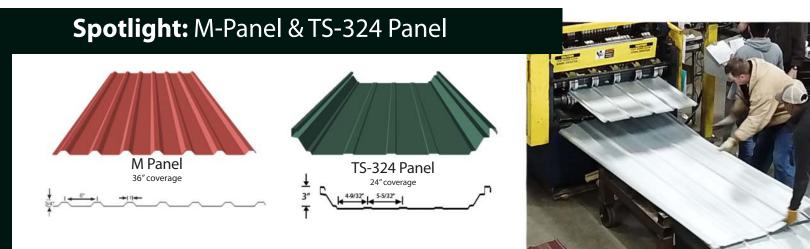

### Metal Roofing

Reed's stocks coils in more than 20 colors, providing short lead times to our customers. We offer PVDF coatings on heavier guage panels in standing seam and PBR profiles. Same-day pick-up on Residential and PBR profiles is available at all Reed's manufacturing locations. Standing seam profiles can be crated and delivered or produced onsite.