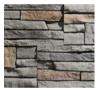

## **CLIPST®NE**

NorthernLedge ColumnWrap

## **Great for DIYers:**

Turn any ordinary post into an elegant presentation!

- Simple, easy DIY install in any weather.
- Create 14" x 14" columns designed to wrap 4, 6, or 8" PT posts.
- Each box holds 4 pieces each 12" tall. 3 boxes make a 3 ft. column.
- No mortar, no mess! Just screws and masonry construction adhesive.
- Patent Pending.