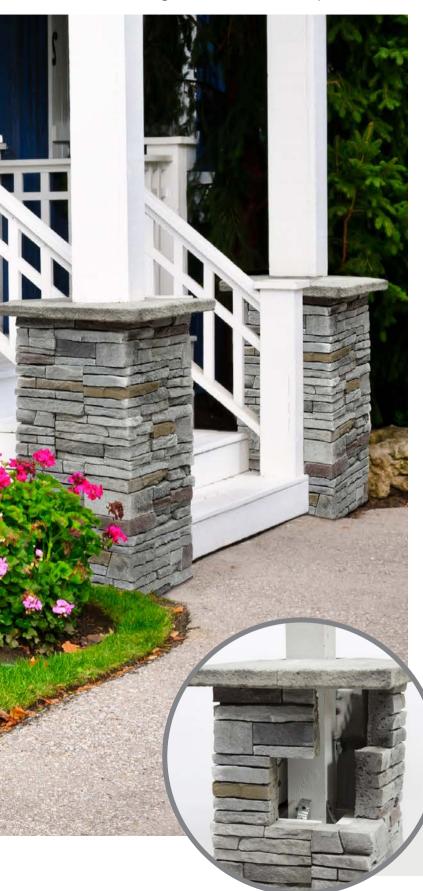

## **CLIPST®NE**

NorthernLedge ColumnWrap

## **Great for DIYers:**

Turn any ordinary post into an elegant presentation!

- Simple, easy DIY install in any weather.
- Create 14" x 14" columns designed to wrap 4, 6, or 8" PT posts.
- Each box holds 4 pieces each 12" tall. 3 boxes make a 3 ft. column.
- No mortar, no mess! Just screws and masonry construction adhesive.
- Patent Pending.

NorthernLedge available in 5 Colors:

Harvest

Mystic

Niagara

Shenandoah

Tuscarora

Get your caps to complete the look!

- 18" x 18" split capstones designed for use with 4, 6, and 8" PT Posts.
- Full caps are also available.
- Flat and Peaked styles.