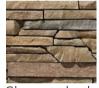

## **CLIPST®NE**

NorthernLedge ColumnWrap

NorthernLedge available in 5 Colors:

Harvest

Mystic

Niagara

Shenandoah

Tuscarora

Get your caps to complete the look!

- 18" x 18" split capstones designed for use with 4, 6, and 8" PT Posts.
- Full caps are also available.
- Flat and Peaked styles.