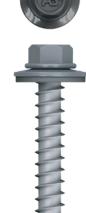

## #10 WOODTITE

- TYPE-17 POINT HELPS TO QUICKLY PENETRATE MULTIPLE LAYERS OF METAL PANELS
- •DEEP THREAD FORM FOR MAXIMUM PULLOUT RESISTANCE

## #14 WOODTITE™

- TYPE-17 POINT EASILY PENETRATES LAPPED HIGH TENSION STEEL
- DEEP THREAD FORM FOR MAXIMUM PULLOUT RESISTANCE

**RIVETS** 

SEALANT

**EPDM SQUARE BASE** 

#### **#12 WOODFAST**

- SHARP POINT TO PENETRATE HIGH TENSILE LAPPED STEEL
- BONDED EPDM WASHER
- DOUBLE LEAD THREAD DESIGN