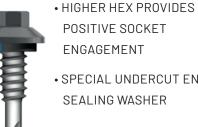

#### FLAT TOP®

- HIGHER HEX PROVIDES POSITIVE SOCKET ENGAGEMENT
- SPECIAL UNDERCUT **DESIGN ENTRAPS** SEALING WASHER