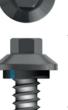

#### FLAT TOP®

- HIGHER HEX PROVIDES POSITIVE SOCKET ENGAGEMENT
- SPECIAL UNDERCUT **DESIGN ENTRAPS** SEALING WASHER